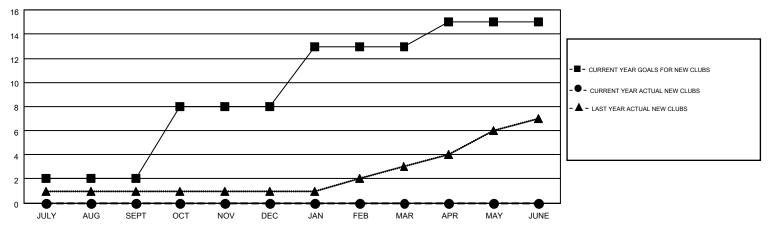

## Multiple District 118

GMT: ELISABETH HADERER

LOCATION: TURKEY

GMT CA 4

|               |                  | Clubs             |                  |                  | Members RESULTS FOR 2015-2016 |                    |                                        |                    |                  |
|---------------|------------------|-------------------|------------------|------------------|-------------------------------|--------------------|----------------------------------------|--------------------|------------------|
|               | RESU             | LTS FOR 2015-2016 | i                |                  |                               |                    |                                        |                    |                  |
| QUARTER       | NEW CLUB<br>GOAL | NEW CLUBS         | DROPPED<br>CLUBS | NET<br>GAIN/LOSS | QUARTER                       | NEW MEMBER<br>GOAL | CHARTER AND<br>NEW<br>MEMBERS<br>ADDED | DROPPED<br>MEMBERS | NET<br>GAIN/LOSS |
| JULY/AUG/SEPT | 2                | 0                 | 2                | -2               | JULY/AUG/SEPT                 | -25                | 25                                     | 118                | -93              |
| OCT/NOV/DEC   | 6                | 0                 | 0                | 0                | OCT/NOV/DEC                   | 197                | 0                                      | 0                  | 0                |
| JAN/FEB/MAR   | 5                | 0                 | 0                | 0                | JAN/FEB/MAR                   | 232                | 0                                      | 0                  | 0                |
| APR/MAY/JUNE  | 2                | 0                 | 0                | 0                | APR/MAY/JUNE                  | 32                 | 0                                      | 0                  | 0                |