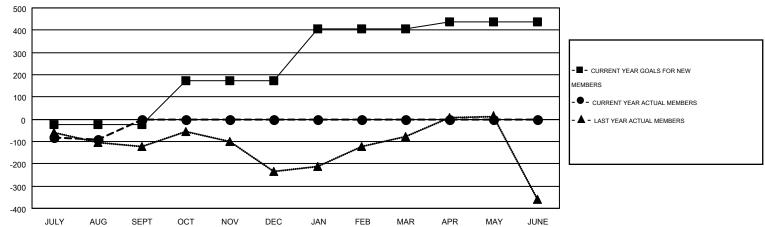

## Multiple District 118

GMT: ELISABETH HADERER

LOCATION: TURKEY

GMT CA 4

|               |                  | Clubs             |                  |                  | Members RESULTS FOR 2015-2016 |                    |                                        |                    |                  |
|---------------|------------------|-------------------|------------------|------------------|-------------------------------|--------------------|----------------------------------------|--------------------|------------------|
|               | RESU             | LTS FOR 2015-2016 | i                |                  |                               |                    |                                        |                    |                  |
| QUARTER       | NEW CLUB<br>GOAL | NEW CLUBS         | DROPPED<br>CLUBS | NET<br>GAIN/LOSS | QUARTER                       | NEW MEMBER<br>GOAL | CHARTER AND<br>NEW<br>MEMBERS<br>ADDED | DROPPED<br>MEMBERS | NET<br>GAIN/LOSS |
| JULY/AUG/SEPT | 2                | 0                 | 2                | -2               | JULY/AUG/SEPT                 | -25                | 25                                     | 118                | -93              |
| OCT/NOV/DEC   | 6                | 0                 | 0                | 0                | OCT/NOV/DEC                   | 197                | 0                                      | 0                  | 0                |
| JAN/FEB/MAR   | 5                | 0                 | 0                | 0                | JAN/FEB/MAR                   | 232                | 0                                      | 0                  | 0                |
| APR/MAY/JUNE  | 2                | 0                 | 0                | 0                | APR/MAY/JUNE                  | 32                 | 0                                      | 0                  | 0                |